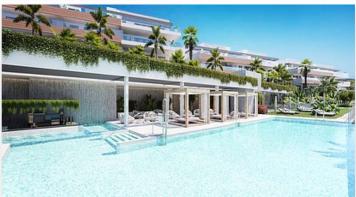

## Modern apartments in Marbella

Location: Marbella Price: 485,000 € - 1,190,000 €

Life can be even better.

It has been designed as a residential concept immersed in a magnificent natural space • Bathrooms: 2,3 with modern and minimalist architectural planning. A place where greens meet blues: • Built Size: 91 - 127 m <sup>2</sup> nature, sea and horizon

It offers you a place where you will feel comfortable all year round, backed by magnificent leisure and well-being services, excellent qualities and sea views so that your life is always surrounded by nature with a marked healthy lifestyle.

With a large natural environment, a clear commitment to quality of life and an architecture designed to be enjoyed at home, in this development you will find apartments inspired by the details and qualities, in modern and spacious spaces that merge with nature through its large Terraces and magnificent views of the Mediterranean Sea.