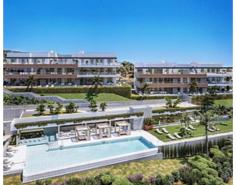

## Modern apartments in Marbella

Location: Marbella Price: 485,000 € - 1,190,000 €

Life can be even better.

It has been designed as a residential concept immersed in a magnificent natural space • Bathrooms: 2,3 with modern and minimalist architectural planning. A place where greens meet blues: • Built Size: 91 - 127 m <sup>2</sup> nature, sea and horizon

It offers you a place where you will feel comfortable all year round, backed by magnificent leisure and well-being services, excellent qualities and sea views so that your life is always surrounded by nature with a marked healthy lifestyle.

With a large natural environment, a clear commitment to quality of life and an architecture designed to be enjoyed at home, in this development you will find apartments inspired by the details and qualities, in modern and spacious spaces that merge with nature through its large Terraces and magnificent views of the Mediterranean Sea.