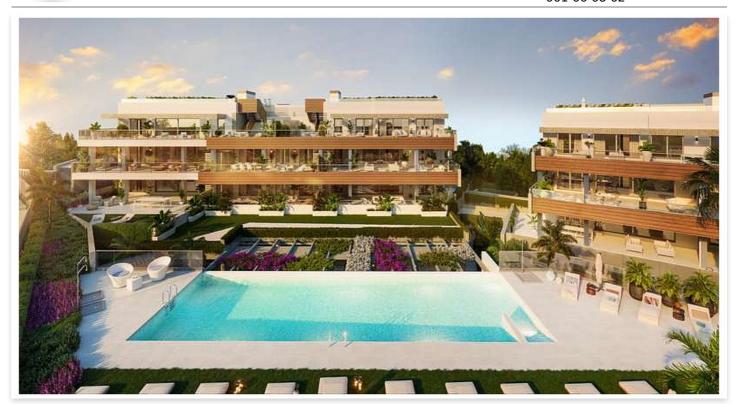

## Modern apartments in Marbella

Location: Marbella Price: 485,000 € - 1,190,000 €

Life can be even better.

It has been designed as a residential concept immersed in a magnificent natural space • Bathrooms: 2,3 with modern and minimalist architectural planning. A place where greens meet blues: • Built Size: 91 - 127 m <sup>2</sup> nature, sea and horizon

It offers you a place where you will feel comfortable all year round, backed by magnificent leisure and well-being services, excellent qualities and sea views so that your life is always surrounded by nature with a marked healthy lifestyle.

With a large natural environment, a clear commitment to quality of life and an architecture designed to be enjoyed at home, in this development you will find apartments inspired by the details and qualities, in modern and spacious spaces that merge with nature through its large Terraces and magnificent views of the Mediterranean Sea.