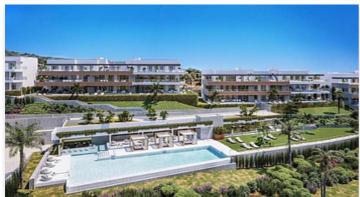

## Modern apartments in Marbella

Location: Marbella Price: 485,000 € - 1,190,000 €

Life can be even better.

It has been designed as a residential concept immersed in a magnificent natural space • Bathrooms: 2,3 with modern and minimalist architectural planning. A place where greens meet blues: • Built Size: 91 - 127 m <sup>2</sup> nature, sea and horizon

It offers you a place where you will feel comfortable all year round, backed by magnificent leisure and well-being services, excellent qualities and sea views so that your life is always surrounded by nature with a marked healthy lifestyle.

With a large natural environment, a clear commitment to quality of life and an architecture designed to be enjoyed at home, in this development you will find apartments inspired by the details and qualities, in modern and spacious spaces that merge with nature through its large Terraces and magnificent views of the Mediterranean Sea.