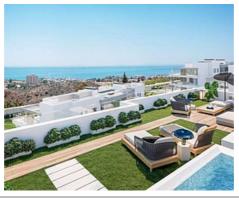

## Modern apartments in Marbella

Location: Marbella Price: 485,000 € - 1,190,000 €

Life can be even better.

It has been designed as a residential concept immersed in a magnificent natural space • Bathrooms: 2,3 with modern and minimalist architectural planning. A place where greens meet blues: • Built Size: 91 - 127 m <sup>2</sup> nature, sea and horizon

It offers you a place where you will feel comfortable all year round, backed by magnificent leisure and well-being services, excellent qualities and sea views so that your life is always surrounded by nature with a marked healthy lifestyle.

With a large natural environment, a clear commitment to quality of life and an architecture designed to be enjoyed at home, in this development you will find apartments inspired by the details and qualities, in modern and spacious spaces that merge with nature through its large Terraces and magnificent views of the Mediterranean Sea.